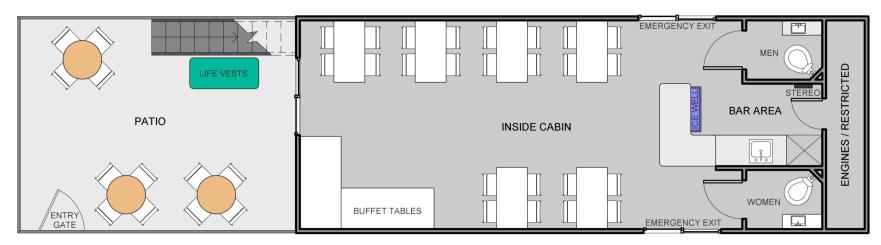

## **LOWER DECK**

| <u>Inside Cabin</u>                       | <u>Lower Patio</u>                        | Top Deck                                  | <u>Buffet</u>        |
|-------------------------------------------|-------------------------------------------|-------------------------------------------|----------------------|
| (6) Tables (48" x 24")<br>Seats 24 People | (3) Tables (30" Round)<br>Seats 12 People | (4) Tables (30" x 30")<br>Seats 16 People | (2) Tables (6' x 3') |

Weight distribution is important. Please do not rearrange the tables from their current configuration. If space is needed for dancing, please ask your captain to remove some of the tables.

**TOP DECK**