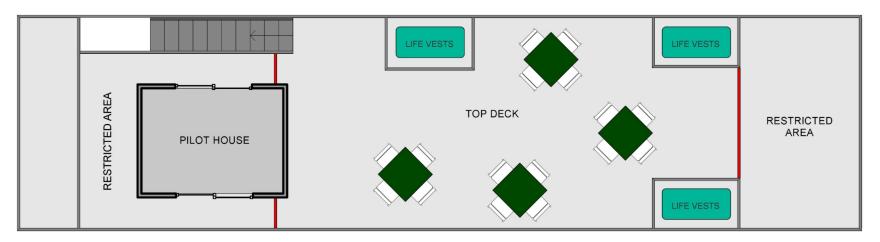

## **LOWER DECK**

| <u>Inside Cabin</u>                       | <u>Lower Patio</u>                        | Top Deck                                  | <u>Buffet</u>        |
|-------------------------------------------|-------------------------------------------|-------------------------------------------|----------------------|
| (6) Tables (48" x 24")<br>Seats 24 People | (3) Tables (30" Round)<br>Seats 12 People | (4) Tables (30" x 30")<br>Seats 16 People | (2) Tables (6' x 3') |

Weight distribution is important. Please do not rearrange the tables from their current configuration. If space is needed for dancing, please ask your captain to remove some of the tables.

**TOP DECK**